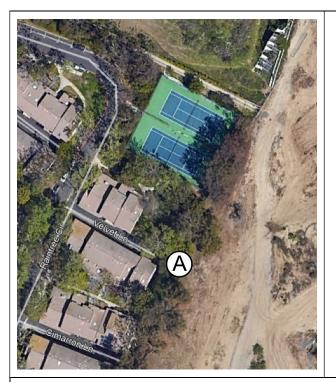

# **Monitor A (proposed location)**

Figure 3: Photographs of Noise Monitor A

Monitor A is located near the northeast corner of the Raintree complex, south of the tennis courts and close to the property fence on the eastern edge of the Raintree complex. The microphone head is approximately level with the lower stories of the Raintree residences. Prior to construction activity, the primary noise sources in the area are local traffic, airplanes, residential activity, landscaping equipment and lawnmowers, and distant traffic noise from Interstate 405.