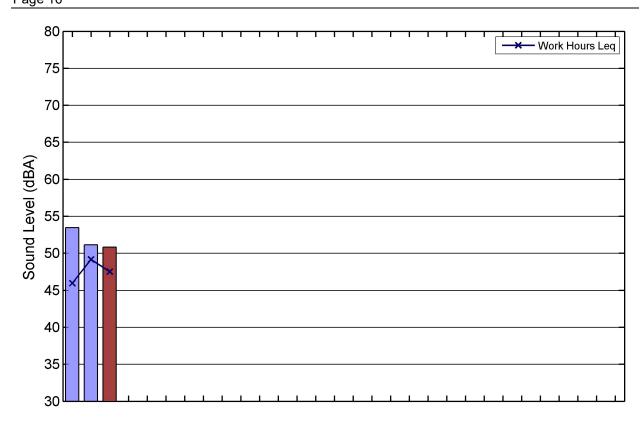

Figure 1: Monitor C Hourly Leq Results

**Monitor C:** Monthly noise levels at Monitor C were similar to those observed during previous months at this location. Hourly noise levels did not exceed 60 dBA at any time during the month, however, an unusually low level appears on the graph in the very early morning of April 4. Inspection of the data does not show noise levels below 40 dBA, so it is likely that this is simply an artifact of the graphing program.

4254 Perlita Ave Los Angeles, CA 90039 t 323 877 6918 www.wlacnoise.com

| Table 1. Summ               | ary of Montl | hly Results, N                                        | <b>Monitor C</b>                |                       |
|-----------------------------|--------------|-------------------------------------------------------|---------------------------------|-----------------------|
|                             |              | Sound Lo                                              | evel, dBA                       |                       |
| Metric                      | Average      | Maximum <sup>2</sup>                                  | Minimum <sup>3</sup>            | Standard<br>Deviation |
| Day-Night Sound Level (Ldn) | 51           | Average Maximum <sup>2</sup> Minimum <sup>3</sup> Dev | 1.0                             |                       |
| Work Hours Leq1             | 48           | 52                                                    | 1 Level, dBA  m² Minimum³ St De | 1.4                   |