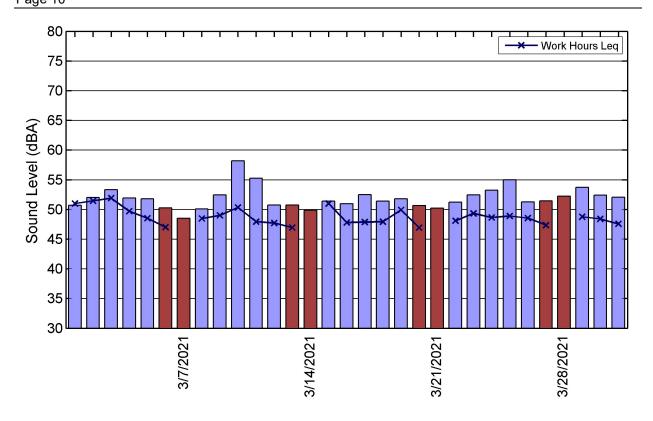

**Monitor C:** Monthly noise levels at Monitor C were similar to those observed during previous months at this location. Hourly noise levels did not exceed 60 dBA at any time during the month, however, an unusually low level appears on the graph in the very early morning of April 4. Inspection of the data does not show noise levels below 40 dBA, so it is likely that this is simply an artifact of the graphing program.

Figure 1: Monitor C Hourly Leq Results