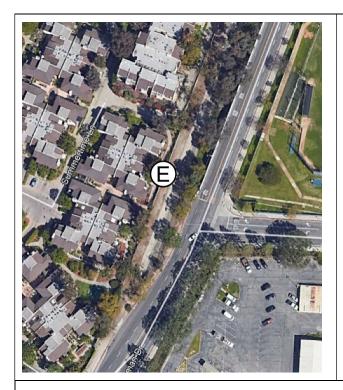

**Monitor D:** Monitor D was installed on June 5. The monitor has yet to maintain power cycling through the month.

**Monitor E:** The solar panel the charges the batteries of Monitor E was disconnected by landscaping and no data was recorded during the month. If possible, the station will be reactivated but if this is not possible the monitor will be moved to a more suitable location.

### **Monitor E**

Figure 8: Photographs of Noise Monitor E

Monitor E is located near Building 15 in the south end of the Lakeside Villas complex, directly next to the property wall that separates the Building 15 pathway from the LADWP spillway. Prior to construction activity, the primary noise sources in this area were residential activity, landscaping equipment and lawnmowers, airplanes, athletic activity on the baseball field, and traffic noise from Freshman Drive and A Street.