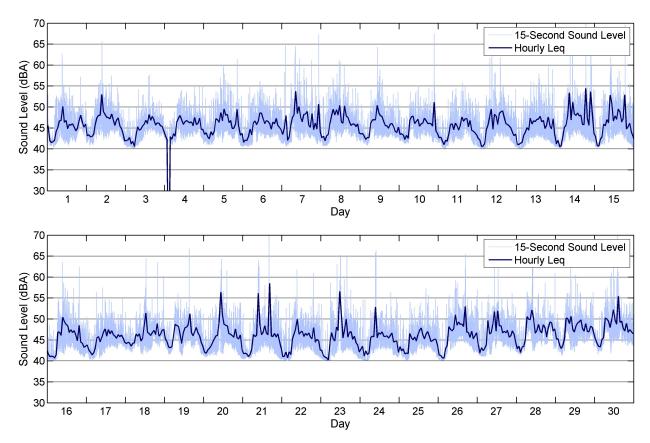

**Monitor C:** Monthly noise levels at Monitor C were similar to those observed during previous months at this location. Hourly noise levels did not exceed 60 dBA at any time during the month, however, an unusually low level appears on the graph in the very early morning of April 4. Inspection of the data does not show noise levels below 40 dBA, so it is likely that this is simply an artifact of the graphing program.

Figure 1: Monitor C Hourly Leq Results

The maximum sound level over a 15 second interval (15 second Leq) during the 24-hour period.
 The minimum sound level over a 15 second interval (15 second Leq) during the 24-hour period.

Figure 6: Monitor C Ldn and Daytime Leq Results