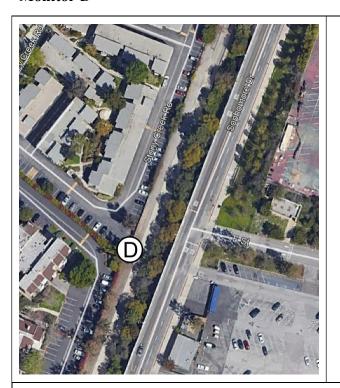

**Monitor D:** Monitor D was installed on June 5. The monitor has yet to maintain power cycling through the month.

**Monitor E:** The solar panel the charges the batteries of Monitor E was disconnected by landscaping and no data was recorded during the month. If possible, the station will be reactivated but if this is not possible the monitor will be moved to a more suitable location.

## Monitor D

Figure 7: Photographs of Noise Monitor D

Monitor D is located at the southeast corner of the Tara Hill complex. The microphone head is approximately level with the upper stories of the Tara Hill residences. The monitor is located about 80 feet away from Freshman Drive. Prior to construction activity, the primary noise source in the area was local traffic on Freshman Drive.