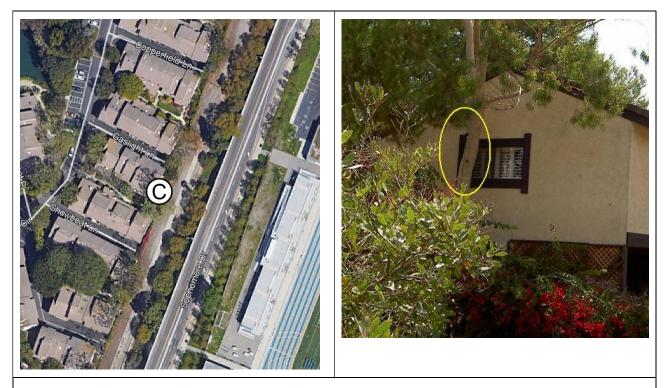

**Monitor C:** Monthly noise levels at Monitor C were similar to those observed during previous months at this location. Hourly noise levels did not exceed 60 dBA at any time during the month, however, an unusually low level appears on the graph in the very early morning of April 4. Inspection of the data does not show noise levels below 40 dBA, so it is likely that this is simply an artifact of the graphing program.

### **Monitor C**

Figure 5: Photographs of Noise Monitor C

Monitor C is located hanging from a tree at a height of approximately 30 feet above ground level near the residence at 5111 Gaslight Lane. The microphone head is approximately level with the second story of the nearby Raintree residences. The monitor is located about 75 feet away from Freshman Drive. Prior to construction activity, the primary noise source in the area was local traffic on Freshman Drive.