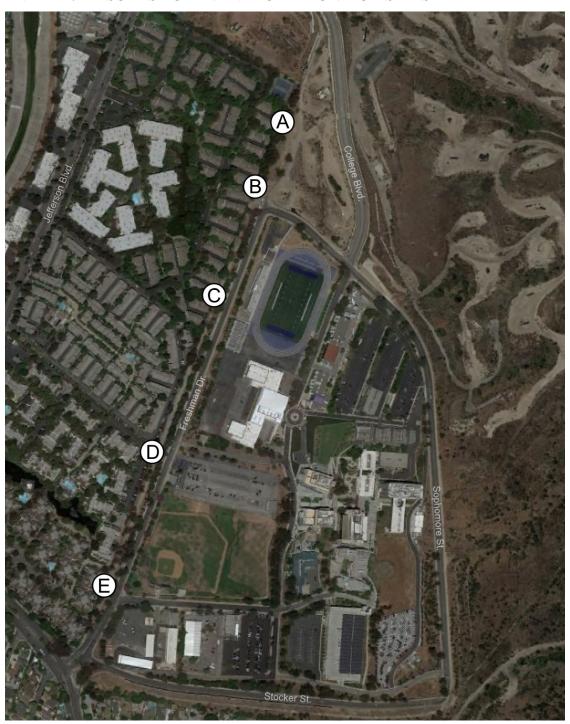

#### **MEMORANDUM**

To: Karl Schrader

**BuildLACCD** 

From: Zack Dennis

**Date:** May 6, 2021

Subject: Monthly Noise Report for Construction Noise Monitors, April 2021

This memorandum presents the results of the construction noise monitoring along the border between West Los Angeles College and several communities to the northwest of the campus, including Raintree, Tara Hill, Lakeside Village, and Lakeside Villas. There are currently three monitors installed to monitor construction-related truck and equipment noise, with plans to install an additional two monitors as soon as appropriate sites can be secured. Each monitor is an independent station consisting of a microphone, sound level meter, and assorted ancillary equipment. The locations of the monitors are shown in Appendix A.

# APPENDIX A: RESULTS FOR INDIVIDUAL MONITOR SITES

**Figure 2: Noise Monitor Locations** 