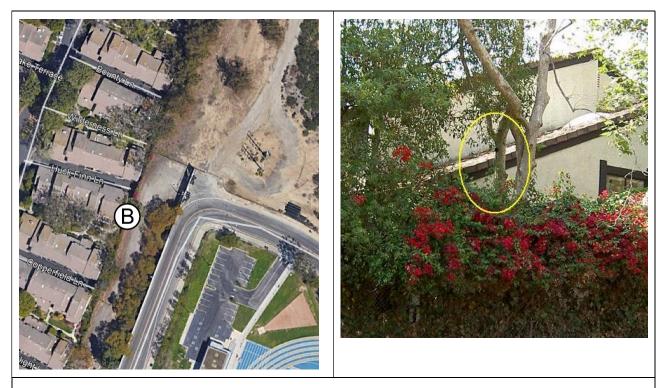

### **Monitor B**

Figure 4: Photographs of Noise Monitor B

Monitor B is located hanging from a tree at a height of approximately 15 feet above ground level near the residence at 5111 Wilderness Lane. The microphone head is approximately level with the second story of the nearby Raintree residences. The monitor is located about 65 feet away from Freshman Drive and about 140 feet away from where the road turns right and becomes Sophomore Drive. Prior to construction activity, the primary noise source in the area was local traffic on Freshman Drive and Sophomore Drive.