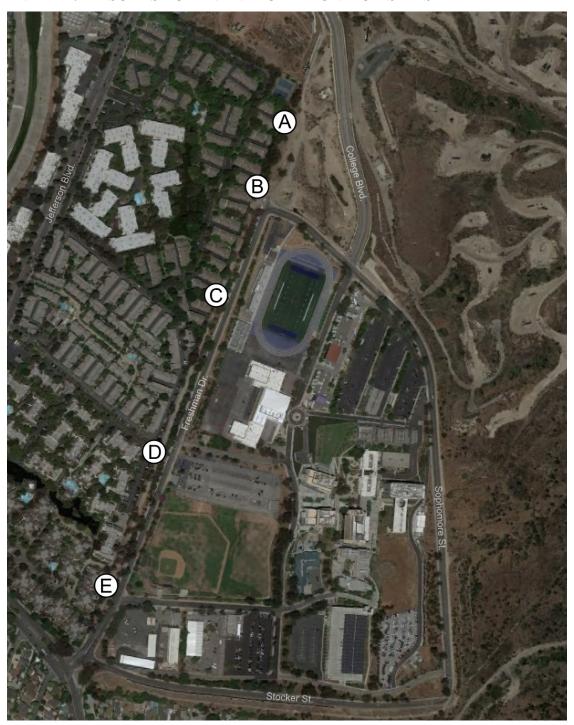

### **MEMORANDUM**

To: Karl Schrader

**BuildLACCD** 

From: Zack Dennis

**Date:** March 6, 2025

Subject: Monthly Noise Report for Construction Noise Monitors, February 2025

This memorandum presents the results of the construction noise monitoring along the border between West Los Angeles College and several communities to the northwest of the campus, including Raintree, Tara Hill, Lakeside Village, and Lakeside Villas. There are currently three monitors installed to monitor construction-related truck and equipment noise, with plans to install an additional two monitors as soon as appropriate sites can be secured. Each monitor is an independent station consisting of a microphone, sound level meter, and assorted ancillary equipment. The locations of the monitors are shown in Appendix A.

# APPENDIX A: RESULTS FOR INDIVIDUAL MONITOR SITES

Figure 2: Noise Monitor Locations