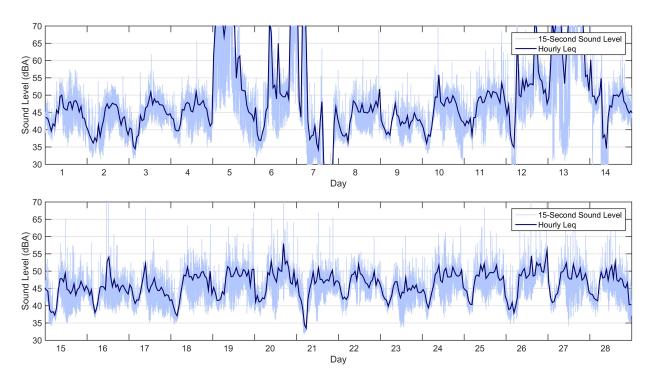

Figure 1: Monitor C Hourly Leq Results

| Table 4.   | <b>Daily</b> | Resu | ılts |
|------------|--------------|------|------|
| Monitor C. | Febr         | uarv | 2025 |

|         | Sound Level, dBA  |                      |                      |     |  |  |  |
|---------|-------------------|----------------------|----------------------|-----|--|--|--|
| Date    | Work Hours<br>Leq | Maximum <sup>1</sup> | Minimum <sup>2</sup> | Ldn |  |  |  |
| 2/1/25  | 48                | 57                   | 35                   | 50  |  |  |  |
| 2/2/25  |                   | 56                   | 32                   | 47  |  |  |  |
| 2/3/25  | 48                | 62                   | 32                   | 49  |  |  |  |
| 2/4/25  | 48                | 66                   | 35                   | 50  |  |  |  |
| 2/5/25  | 75                | 90                   | 35                   | 79  |  |  |  |
| 2/6/25  | 64                | 91                   | 32                   | 81  |  |  |  |
| 2/7/25  | 41                | 94                   | 19                   | 80  |  |  |  |
| 2/8/25  | 46                | 69                   | 35                   | 51  |  |  |  |
| 2/9/25  |                   | 57                   | 35                   | 48  |  |  |  |
| 2/10/25 | 50                | 72                   | 31                   | 50  |  |  |  |
| 2/11/25 | 50                | 69                   | 34                   | 53  |  |  |  |
| 2/12/25 | 64                | 86                   | 29                   | 66  |  |  |  |
| 2/13/25 | 83                | 98                   | 31                   | 82  |  |  |  |
| 2/14/25 | 48                | 78                   | 25                   | 61  |  |  |  |
| 2/15/25 | 46                | 65                   | 34                   | 50  |  |  |  |
| 2/16/25 |                   | 71                   | 36                   | 50  |  |  |  |
| 2/17/25 | 47                | 68                   | 35                   | 50  |  |  |  |
| 2/18/25 | 49                | 64                   | 34                   | 51  |  |  |  |
| 2/19/25 | 50                | 67                   | 38                   | 53  |  |  |  |
| 2/20/25 | 52                | 74                   | 36                   | 53  |  |  |  |
| 2/21/25 | 48                | 67                   | 32                   | 51  |  |  |  |
| 2/22/25 | 49                | 60                   | 37                   | 52  |  |  |  |
| 2/23/25 |                   | 60                   | 34                   | 50  |  |  |  |
| 2/24/25 | 49                | 63                   | 36                   | 52  |  |  |  |
| 2/25/25 | 50                | 68                   | 37                   | 52  |  |  |  |
| 2/26/25 | 51                | 73                   | 35                   | 55  |  |  |  |
| 2/27/25 | 50                | 68                   | 34                   | 52  |  |  |  |
| 2/28/25 | 50                | 67                   | 35                   | 52  |  |  |  |

Figure 6: Monitor C Ldn and Daytime Leq Results

| Table 5. Summary of Monthly Results, Monitor C |      |                                |                       |     |                       |  |  |
|------------------------------------------------|------|--------------------------------|-----------------------|-----|-----------------------|--|--|
|                                                |      |                                | Sound Level, dBA      |     |                       |  |  |
| Month                                          | Year | Work Hours<br>Leq <sup>1</sup> | Standard<br>Deviation | Ldn | Standard<br>Deviation |  |  |
| January                                        | 2019 | 50                             | 4.0                   | 53  | 2.8                   |  |  |
| February                                       | 2019 | 46                             | 4.1                   | 49  | 3.4                   |  |  |
| March                                          | 2019 | 48                             | 5.6                   | 49  | 3.5                   |  |  |
| April                                          | 2019 | 46                             | 5.6                   | 47  | 3.1                   |  |  |
| May                                            | 2019 | 48                             | 2.7                   | 51  | 3.7                   |  |  |
| June                                           | 2019 | 49                             | 3.7                   | 51  | 2.1                   |  |  |
| July                                           | 2019 | 49                             | 3.7                   | 52  | 2.7                   |  |  |
| August                                         | 2019 | 48                             | 3.0                   | 51  | 1.8                   |  |  |
| September                                      | 2019 | 50                             | 3.7                   | 52  | 2.1                   |  |  |
| October                                        | 2019 | 52                             | 5.5                   | 53  | 3.2                   |  |  |
| November                                       | 2019 | 56                             | 3.5                   | 55  | 2.6                   |  |  |
| December                                       | 2019 | 56                             | 5.2                   | 56  | 4.0                   |  |  |
| January                                        | 2020 | 54                             | 2.0                   | 55  | 1.7                   |  |  |