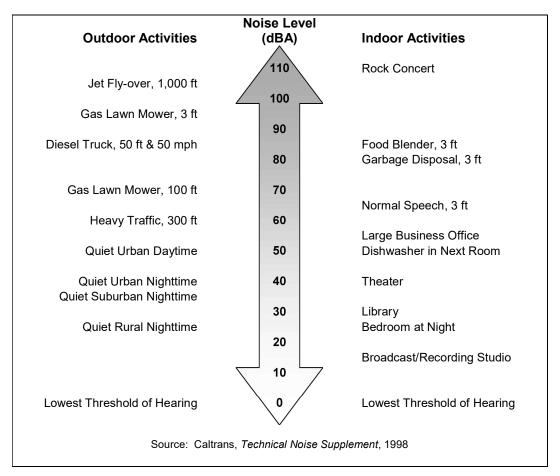

**Monitor C:** Noise levels were higher than those observed in previous months at this location. Hourly peaks of greater than 60 dBA were observed on February 5, 6, 12, and 13 that were related to weather events.

- 1. The Work Hours Leq is the energy average between  $8\ a.m.$  to  $6\ p.m.$  on weekdays and  $9\ a.m.$  to  $5\ p.m.$  on Saturdays.
- 2. The maximum Ldn or daytime hourly Leq value during the month.
- 3. The minimum Ldn or daytime hourly Leq value during the month.