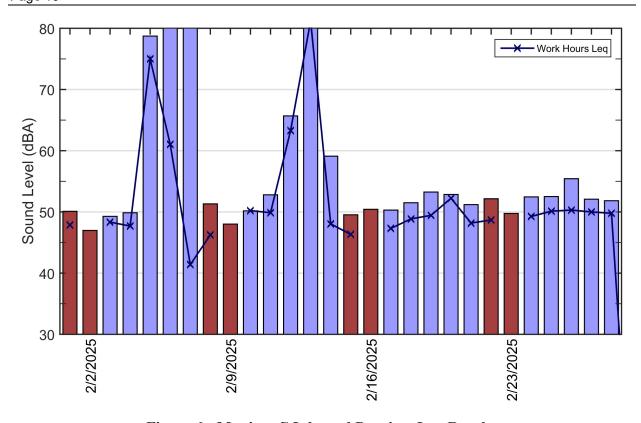

**Monitor C:** Noise levels were higher than those observed in previous months at this location. Hourly peaks of greater than 60 dBA were observed on February 5, 6, 12, and 13 that were related to weather events.

Figure 1: Monitor C Hourly Leq Results

| Table 4.   | <b>Daily</b> | Resu | ılts |
|------------|--------------|------|------|
| Monitor C. | Febr         | uarv | 2025 |

|         | Sound Level, dBA  |                      |                      |     |  |  |  |
|---------|-------------------|----------------------|----------------------|-----|--|--|--|
| Date    | Work Hours<br>Leq | Maximum <sup>1</sup> | Minimum <sup>2</sup> | Ldn |  |  |  |
| 2/1/25  | 48                | 57                   | 35                   | 50  |  |  |  |
| 2/2/25  |                   | 56                   | 32                   | 47  |  |  |  |
| 2/3/25  | 48                | 62                   | 32                   | 49  |  |  |  |
| 2/4/25  | 48                | 66                   | 35                   | 50  |  |  |  |
| 2/5/25  | 75                | 90                   | 35                   | 79  |  |  |  |
| 2/6/25  | 64                | 91                   | 32                   | 81  |  |  |  |
| 2/7/25  | 41                | 94                   | 19                   | 80  |  |  |  |
| 2/8/25  | 46                | 69                   | 35                   | 51  |  |  |  |
| 2/9/25  |                   | 57                   | 35                   | 48  |  |  |  |
| 2/10/25 | 50                | 72                   | 31                   | 50  |  |  |  |
| 2/11/25 | 50                | 69                   | 34                   | 53  |  |  |  |
| 2/12/25 | 64                | 86                   | 29                   | 66  |  |  |  |
| 2/13/25 | 83                | 98                   | 31                   | 82  |  |  |  |
| 2/14/25 | 48                | 78                   | 25                   | 61  |  |  |  |
| 2/15/25 | 46                | 65                   | 34                   | 50  |  |  |  |
| 2/16/25 |                   | 71                   | 36                   | 50  |  |  |  |
| 2/17/25 | 47                | 68                   | 35                   | 50  |  |  |  |
| 2/18/25 | 49                | 64                   | 34                   | 51  |  |  |  |
| 2/19/25 | 50                | 67                   | 38                   | 53  |  |  |  |
| 2/20/25 | 52                | 74                   | 36                   | 53  |  |  |  |
| 2/21/25 | 48                | 67                   | 32                   | 51  |  |  |  |
| 2/22/25 | 49                | 60                   | 37                   | 52  |  |  |  |
| 2/23/25 |                   | 60                   | 34                   | 50  |  |  |  |
| 2/24/25 | 49                | 63                   | 36                   | 52  |  |  |  |
| 2/25/25 | 50                | 68                   | 37                   | 52  |  |  |  |
| 2/26/25 | 51                | 73                   | 35                   | 55  |  |  |  |
| 2/27/25 | 50                | 68                   | 34                   | 52  |  |  |  |
| 2/28/25 | 50                | 67                   | 35                   | 52  |  |  |  |