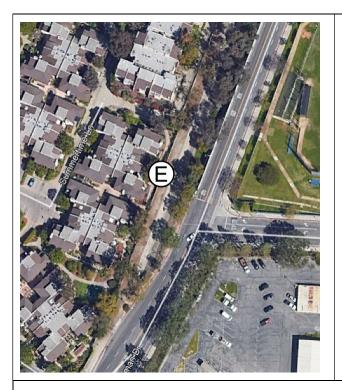

**Monitor D:** There is insufficient equipment remaining available to operate Monitor D.

**Monitor E:** The solar panel at Monitor E no longer provides sufficient power to the unit due to increased shade from the trees across the spillway. A new site needs to be considered.

# **Monitor E**

Figure 8: Photographs of Noise Monitor E

Monitor E is located near Building 15 in the south end of the Lakeside Villas complex, directly next to the property wall that separates the Building 15 pathway from the LADWP spillway. Prior to construction activity, the primary noise sources in this area were residential activity, landscaping equipment and lawnmowers, airplanes, athletic activity on the baseball field, and traffic noise from Freshman Drive and A Street.