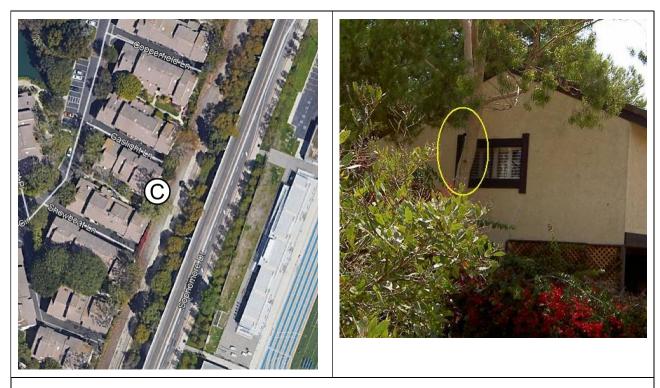

# **Monitor C**

Figure 5: Photographs of Noise Monitor C

Monitor C is located hanging from a tree at a height of approximately 30 feet above ground level near the residence at 5111 Gaslight Lane. The microphone head is approximately level with the second story of the nearby Raintree residences. The monitor is located about 75 feet away from Freshman Drive. Prior to construction activity, the primary noise source in the area was local traffic on Freshman Drive.