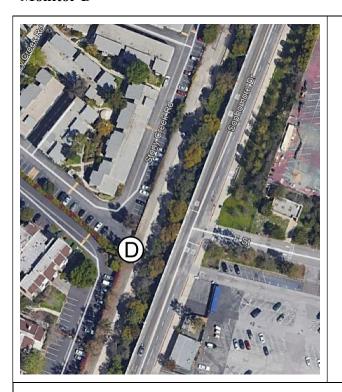

**Monitor D:** There is insufficient equipment remaining available to operate Monitor D.

**Monitor E:** The solar panel at Monitor E no longer provides sufficient power to the unit due to increased shade from the trees across the spillway. A new site needs to be considered.

# Monitor D

Figure 7: Photographs of Noise Monitor D

Monitor D is located at the southeast corner of the Tara Hill complex. The microphone head is approximately level with the upper stories of the Tara Hill residences. The monitor is located about 80 feet away from Freshman Drive. Prior to construction activity, the primary noise source in the area was local traffic on Freshman Drive.